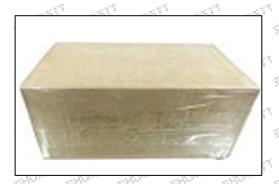

#### **3.7.0445110192 Injector's Packing**

**Domestic express packaging:** Usually wrapped in waterproof scotch tape, such as picture No.2.

International express packaging: Wrapped with waterproof yellow tape After wrapping the black protective film, such as picture No. 3.

Minors are prohibited from using transparent tape, yellow tape, black wrapping protective film, and white wrapping protective film to avoid personal injury.

Pic No. 2 Domestic express packaging:

Wrapped with Transparent tape