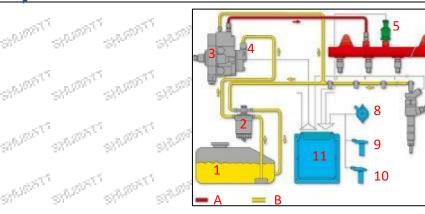

## 2.2.0445110192 Injector's Application Scenarios

Common rail system is an oil supply method refers to the diesel oil from the fuel tank sucked out by the gear pump through the oil-water separator and the gear pump to diesel fine filter, high-pressure pump, common rail pipe, and fuel injector, all together with the closed-loop fuel supply system composed of sensors and ECU that completely separates the generation of injection pressure and the injection process from each other.

Mob/WhatsApp: +86 13410541523 Tel: +8675523215133

Email: ruby@shumatt.com Website: www.shumatt.com

Pic No. 1

| No. | Name                  | No.         | Name                        | No.          | Name                        | No.   | Name                         |
|-----|-----------------------|-------------|-----------------------------|--------------|-----------------------------|-------|------------------------------|
| 1   | Tank                  | 5           | Common Rail Pressure Sensor | 9            | Engine Crankshaft Sensor    | A.    | High Pressure Oil<br>Circuit |
| 2   | Diesel Filter         | 6           | Common Rail Pipe            | 10           | Camshaft Sensor             | В     | Low<br>Pressure Oil Circuit  |
| 3   | High-Pressure<br>Pump | رة <b>7</b> | Injector                    | 11           | ECU Electronic Control Unit | -offi | -10TE -10TE                  |
| -4  | Fuel Gear Pump        | 8           | Accelerator Pedal           | California . | AND THE STATE OF            |       |                              |