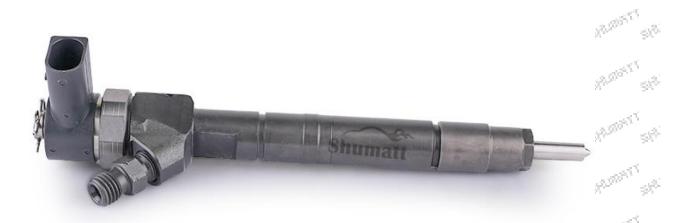

## 0445110192 Injector CRI2.1 Technical File

SKU1: G1W20445110192

Shipper

SHAMAGA

#### 1.1. 0445110192 Injector's Basic Information

| Title "Title" | China made new high quality diesel injector 0445110192 fuel injector CRI2.1              |
|---------------|------------------------------------------------------------------------------------------|
| SKU 1         | G1W20445110192                                                                           |
| SKU 2         | attill a still a |