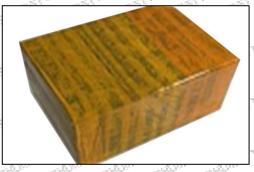

#### **3.7.0445110192 Injector's Packing**

**Domestic express packaging:** Usually wrapped in waterproof scotch tape, such as picture No.2.

International express packaging: Wrapped with waterproof yellow tape After wrapping the black protective film, such as picture No. 3.

Pic No. 3

#### International express packaging:

Wrapped with yellow tape after wrapping black protective film

Mob/WhatsApp: +86 13410541523 Tel: +8675523215133

Email: ruby@shumatt.com Website: www.shumatt.com © 2022 Shenzhen Shumatt Technology Co., Ltd