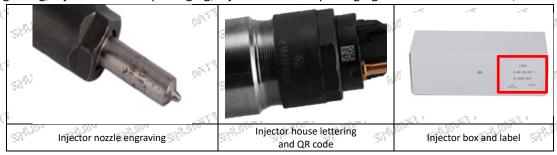

#### 2.1.0445110192 Injector's Part Number Location

#### 1) E.g.: The injector part number see as follows

| No.                                                                                                                                                                                                                                                                                                                                                                                                                                                                                                                                                                                                                                                                                                                                                                                                                                                                                                                                                                                                                                                                                                                                                                                                                                                                                                                                                                                                                                                                                                                                                                                                                                                                                                                                                                                                                                                                                                                                                                                                                                                                                                                            | o. Name                   |  |  |  |  |  |
|--------------------------------------------------------------------------------------------------------------------------------------------------------------------------------------------------------------------------------------------------------------------------------------------------------------------------------------------------------------------------------------------------------------------------------------------------------------------------------------------------------------------------------------------------------------------------------------------------------------------------------------------------------------------------------------------------------------------------------------------------------------------------------------------------------------------------------------------------------------------------------------------------------------------------------------------------------------------------------------------------------------------------------------------------------------------------------------------------------------------------------------------------------------------------------------------------------------------------------------------------------------------------------------------------------------------------------------------------------------------------------------------------------------------------------------------------------------------------------------------------------------------------------------------------------------------------------------------------------------------------------------------------------------------------------------------------------------------------------------------------------------------------------------------------------------------------------------------------------------------------------------------------------------------------------------------------------------------------------------------------------------------------------------------------------------------------------------------------------------------------------|---------------------------|--|--|--|--|--|
| A Committee of the Comm | brand, logo, part number, |  |  |  |  |  |
| 84 <b>A</b> 84                                                                                                                                                                                                                                                                                                                                                                                                                                                                                                                                                                                                                                                                                                                                                                                                                                                                                                                                                                                                                                                                                                                                                                                                                                                                                                                                                                                                                                                                                                                                                                                                                                                                                                                                                                                                                                                                                                                                                                                                                                                                                                                 | series number             |  |  |  |  |  |
| В                                                                                                                                                                                                                                                                                                                                                                                                                                                                                                                                                                                                                                                                                                                                                                                                                                                                                                                                                                                                                                                                                                                                                                                                                                                                                                                                                                                                                                                                                                                                                                                                                                                                                                                                                                                                                                                                                                                                                                                                                                                                                                                              | nozzle part number        |  |  |  |  |  |