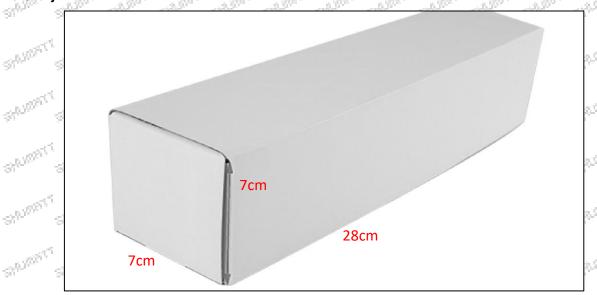

#### 1.5.0445110192 Injector's Specifications and Dimensions

Injector Size: 21.5cm\*4 cm \*4 cm = 344cm3 (L\*W\*H=V)

Injector Net Weight: 0.55kg

Gross Weight: 0.6kg

Injector Quality: China Made Brand New
Package Size: 28cm\*7 cm \*7 cm = 1372 cm³
Injector Type: Diesel Common Rail Injector

#### (2) Injector Box Size

| er[ | No. | Name         | Injector Package Size (cm) |
|-----|-----|--------------|----------------------------|
|     | 1   | Injector Box | 28*7*7                     |