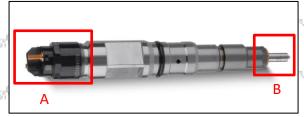

#### 2.1.0445110192 Injector's Part Number Location

#### 1) E.g.: The injector part number see as follows

| No.                                                                                                                                                                                                                                                                                                                                                                                                                                                                                                                                                                                                                                                                                                                                                                                                                                                                                                                                                                                                                                                                                                                                                                                                                                                                                                                                                                                                                                                                                                                                                                                                                                                                                                                                                                                                                                                                                                                                                                                                                                                                                                                            | o. Name                   |  |  |  |  |  |
|--------------------------------------------------------------------------------------------------------------------------------------------------------------------------------------------------------------------------------------------------------------------------------------------------------------------------------------------------------------------------------------------------------------------------------------------------------------------------------------------------------------------------------------------------------------------------------------------------------------------------------------------------------------------------------------------------------------------------------------------------------------------------------------------------------------------------------------------------------------------------------------------------------------------------------------------------------------------------------------------------------------------------------------------------------------------------------------------------------------------------------------------------------------------------------------------------------------------------------------------------------------------------------------------------------------------------------------------------------------------------------------------------------------------------------------------------------------------------------------------------------------------------------------------------------------------------------------------------------------------------------------------------------------------------------------------------------------------------------------------------------------------------------------------------------------------------------------------------------------------------------------------------------------------------------------------------------------------------------------------------------------------------------------------------------------------------------------------------------------------------------|---------------------------|--|--|--|--|--|
| A Committee of the Comm | brand, logo, part number, |  |  |  |  |  |
| 84 <b>A</b> 84                                                                                                                                                                                                                                                                                                                                                                                                                                                                                                                                                                                                                                                                                                                                                                                                                                                                                                                                                                                                                                                                                                                                                                                                                                                                                                                                                                                                                                                                                                                                                                                                                                                                                                                                                                                                                                                                                                                                                                                                                                                                                                                 | series number             |  |  |  |  |  |
| В                                                                                                                                                                                                                                                                                                                                                                                                                                                                                                                                                                                                                                                                                                                                                                                                                                                                                                                                                                                                                                                                                                                                                                                                                                                                                                                                                                                                                                                                                                                                                                                                                                                                                                                                                                                                                                                                                                                                                                                                                                                                                                                              | nozzle part number        |  |  |  |  |  |